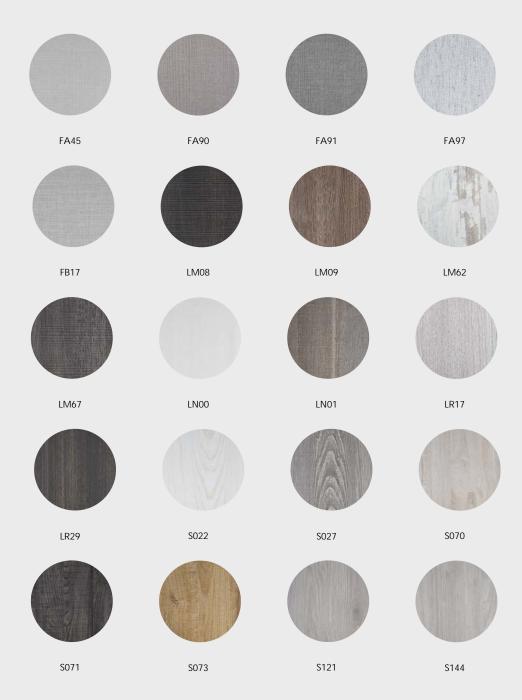

U999 PM

Modula Natural Touch

Natural Oak

Natural Walnut

Natural Ash

Natural Cedar

EXTERIOR / Melamine Muted Colours ST9 - Texture Modula M U125 U818 U899 U638 U604 U645 U636 U665 U699 U780 U565 U599 U540 U502 U504 U325

U399

U335

EXTERIOR / Melamine Grey Tones ST9 - Texture

Modula M

EXTERIOR /
FULL COLOUR MDF

Modula VT

EXTERIOR / Melamine Modula X