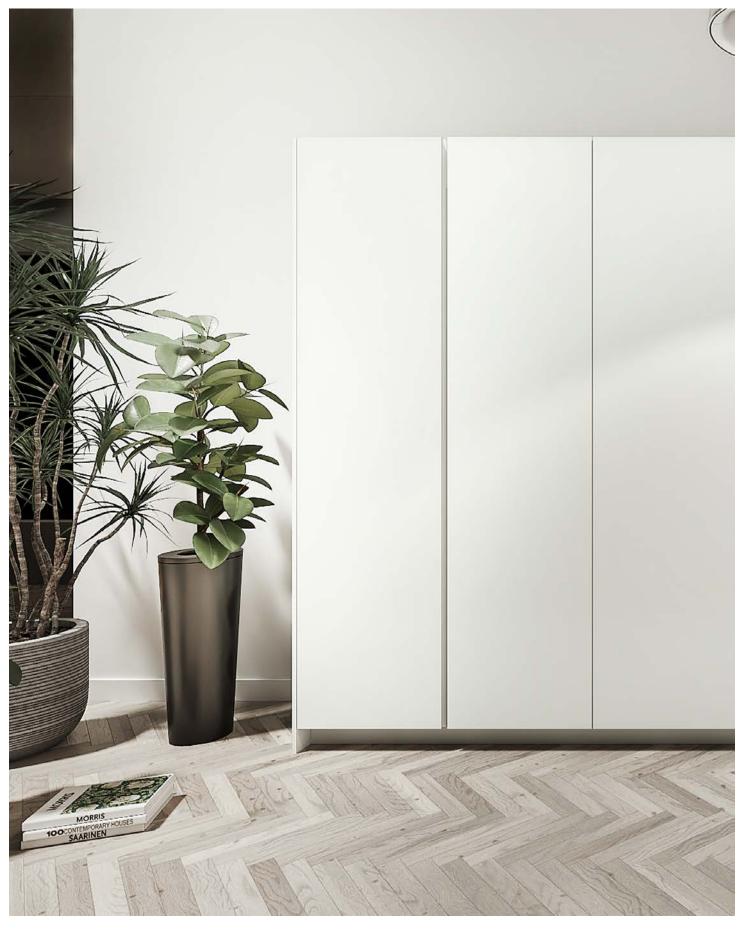

Modula wardrobes – the perfect solution for your storage needs.

Designed with simplicity in mind.

Our wardrobes can easily adapt to your existing space or be customized to suit your unique design vision. With a wide range of configuration options, colours, and materials to choose from, you can create a wardrobe that truly reflects your personal style.

#### STANDARD BOX DIMENSIONS

Our versatile cabinets can be easily paired and stacked to perfectly fit the dimensions of your space, allowing you to achieve your desired height and configuration.

Top units