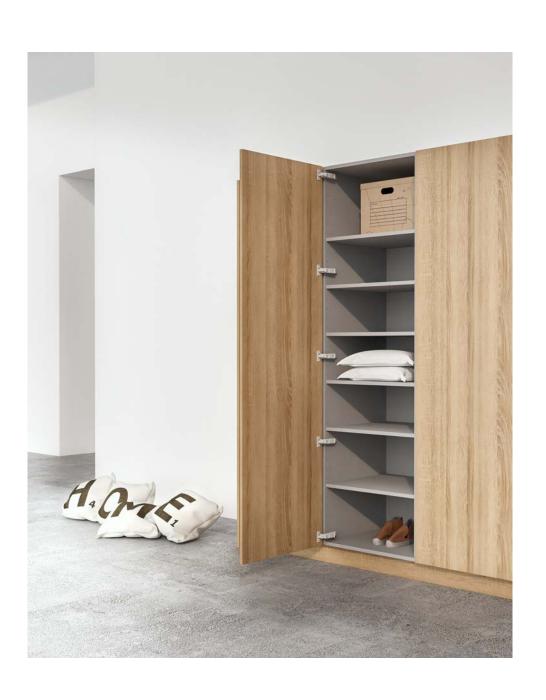

Modula wardrobes – the perfect solution for your storage needs.

Designed with simplicity in mind.

Our wardrobes can easily adapt to your existing space or be customized to suit your unique design vision. With a wide range of configuration options, colours, and materials to choose from, you can create a wardrobe that truly reflects your personal style.

#### STANDARD BOX DIMENSIONS

Our versatile cabinets can be easily paired and stacked to perfectly fit the dimensions of your space, allowing you to achieve your desired height and configuration.

Top units

### **CONFIGURATION OPTIONS**

Embracing the essence of versatility, our innovative design allows you to personalize your space effortlessly. Unleash your creativity with a various layout options, from discreet and serene hidden drawers to convenient exterior drawers.