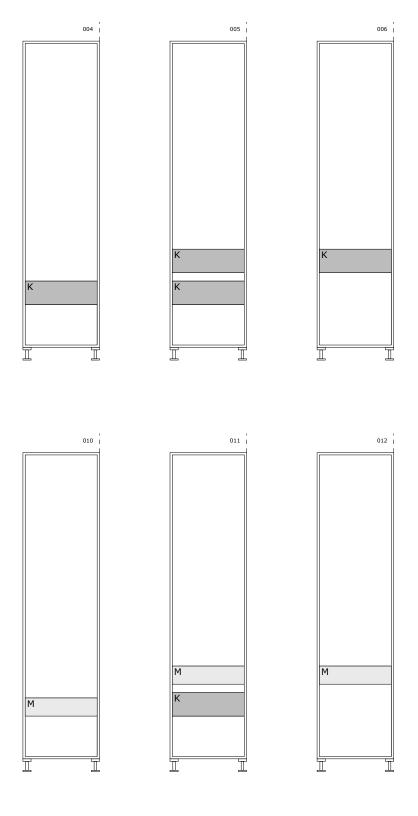

#### STANDARD BOX DIMENSIONS

Our versatile cabinets can be easily paired and stacked to perfectly fit the dimensions of your space, allowing you to achieve your desired height and configuration.

Top units

### INTERNAL DRAWER OPTIONS

Choose from two standard drawer heights.

K - internal height - 101mm

M - internal height - 63mm

### **CONFIGURATION OPTIONS**

Embracing the essence of versatility, our innovative design allows you to personalize your space effortlessly. Unleash your creativity with a various layout options, from discreet and serene hidden drawers to convenient exterior drawers.