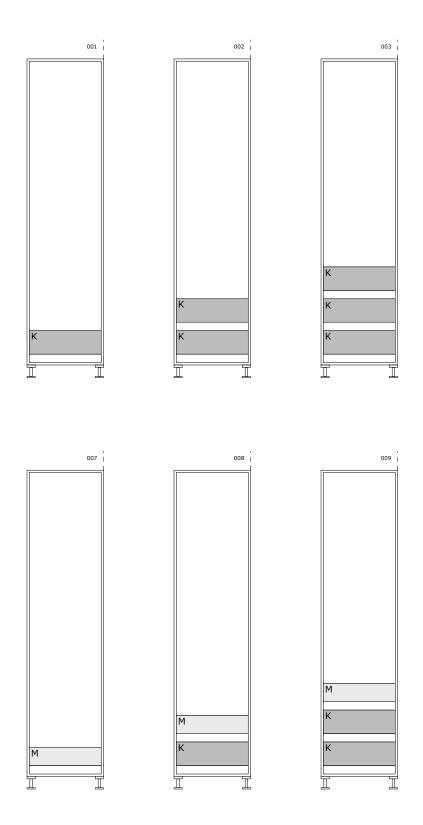

#### STANDARD BOX DIMENSIONS

Our versatile cabinets can be easily paired and stacked to perfectly fit the dimensions of your space, allowing you to achieve your desired height and configuration.

Top units

### INTERNAL DRAWER OPTIONS

Choose from two standard drawer heights.

K - internal height - 101mm

M - internal height - 63mm

### **CONFIGURATION OPTIONS**

Embracing the essence of versatility, our innovative design allows you to personalize your space effortlessly. Unleash your creativity with a various layout options, from discreet and serene hidden drawers to convenient exterior drawers.