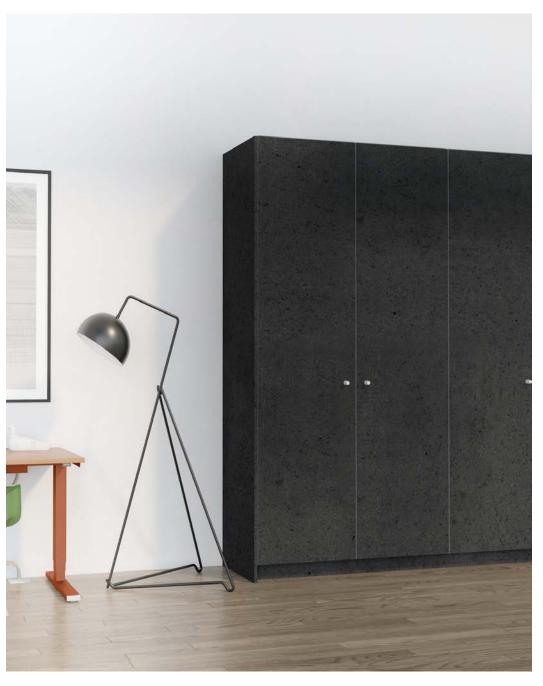

Modula wardrobes – the perfect solution for your storage needs.

Designed with simplicity in mind.

Our wardrobes can easily adapt to your existing space or be customized to suit your unique design vision. With a wide range of configuration options, colours, and materials to choose from, you can create a wardrobe that truly reflects your personal style.

### **CONFIGURATION OPTIONS**

Embracing the essence of versatility, our innovative design allows you to personalize your space effortlessly. Unleash your creativity with a various layout options, from discreet and serene hidden drawers to convenient exterior drawers.