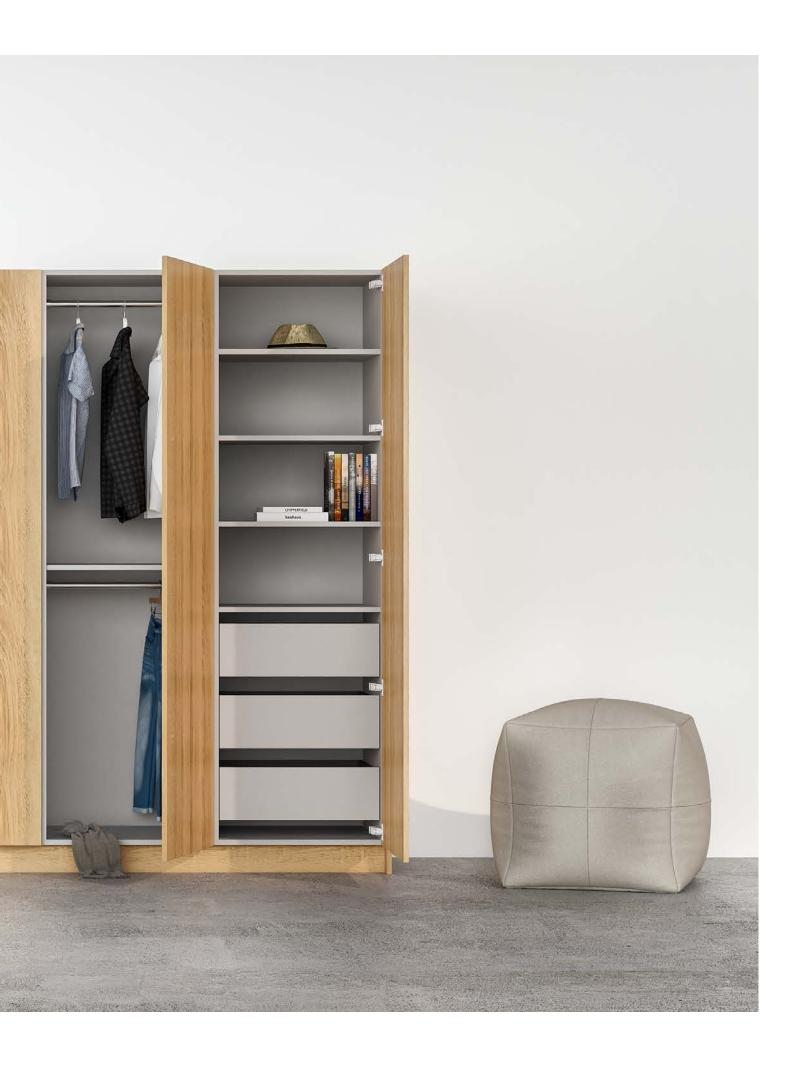

### **CONFIGURATION OPTIONS**

Embracing the essence of versatility, our innovative design allows you to personalize your space effortlessly. Unleash your creativity with a various layout options, from discreet and serene hidden drawers to convenient exterior drawers.

### INTERNAL DRAWER OPTIONS

Choose from two standard drawer heights.

K - internal height - 101mm

M - internal height - 63mm