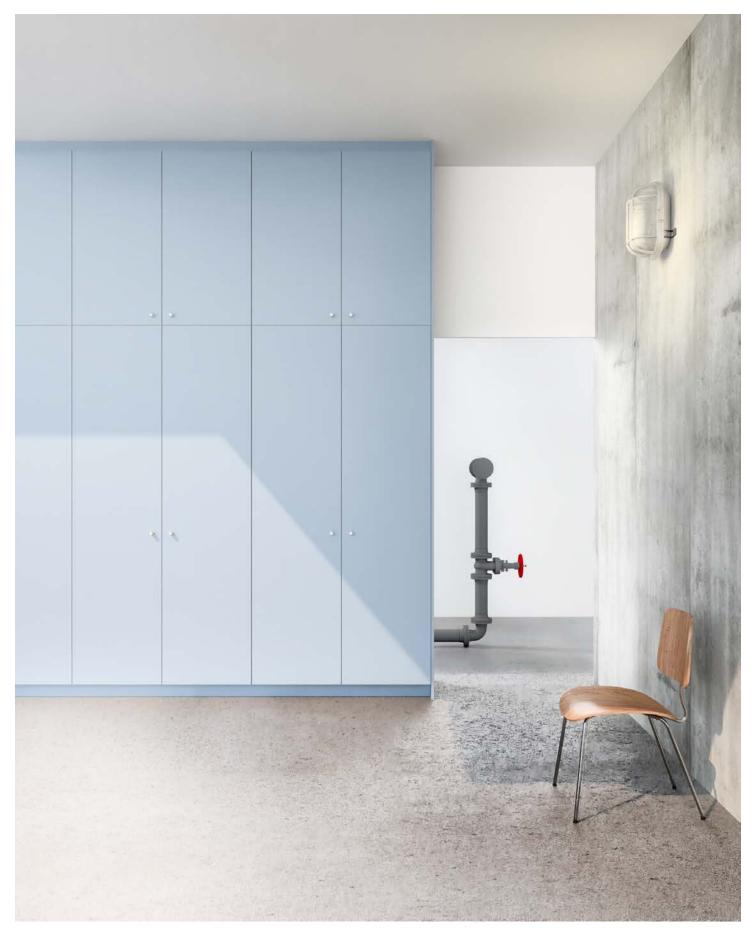

Modula wardrobes – the perfect solution for your storage needs.

Designed with simplicity in mind.

Our wardrobes can easily adapt to your existing space or be customized to suit your unique design vision. With a wide range of configuration options, colours, and materials to choose from, you can create a wardrobe that truly reflects your personal style.

### **CONFIGURATION OPTIONS**

Embracing the essence of versatility, our innovative design allows you to personalize your space effortlessly. Unleash your creativity with a various layout options, from discreet and serene hidden drawers to convenient exterior drawers.