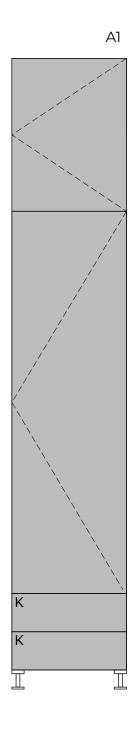

#### STANDARD BOX DIMENSIONS

Our versatile cabinets can be easily paired and stacked to perfectly fit the dimensions of your space, allowing you to achieve your desired height and configuration.

Top units

### INTERNAL DRAWER OPTIONS

Choose from two standard drawer heights.

K - internal height - 101mm

M - internal height - 63mm