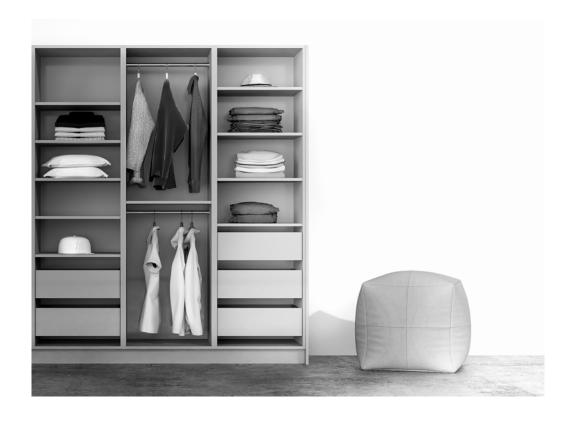

Modula wardrobes – the perfect solution for your storage needs.

Designed with simplicity in mind.

Our wardrobes can easily adapt to your existing space or be customized to suit your unique design vision. With a wide range of configuration options, colours, and materials to choose from, you can create a wardrobe that truly reflects your personal style.

### **CONFIGURATION OPTIONS**

Embracing the essence of versatility, our innovative design allows you to personalize your space effortlessly. Unleash your creativity with a various layout options, from discreet and serene hidden drawers to convenient exterior drawers.