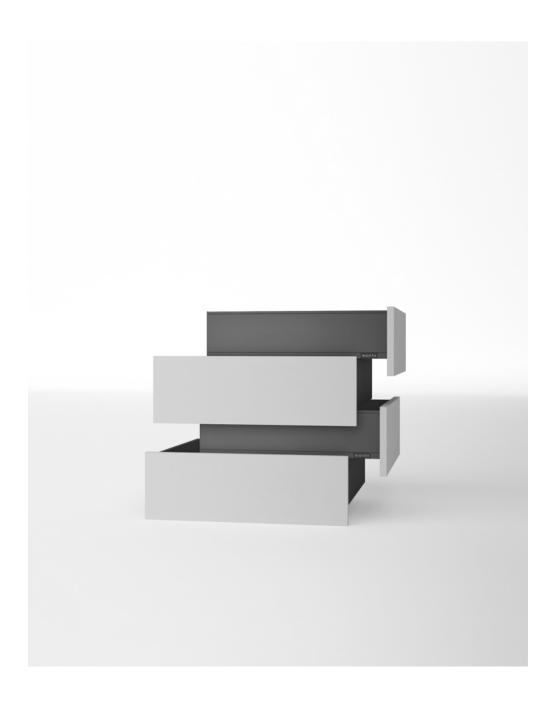

## **DRAWERS**

Quality and durability. Build to withstand test of time.

The enduring aesthetic of each drawer reflects our unwavering commitment to quality. With slim type side panels boasting an elegant dark grey powder-coated finish, and a back and base crafted from hardwearing melamine board matching colour, our drawers are built to endure and maintain their pristine appearance.

All our drawers are equipped with heavy-duty soft-close runners as standard, guaranteeing a robust and sturdy product that will surpass your expectations.