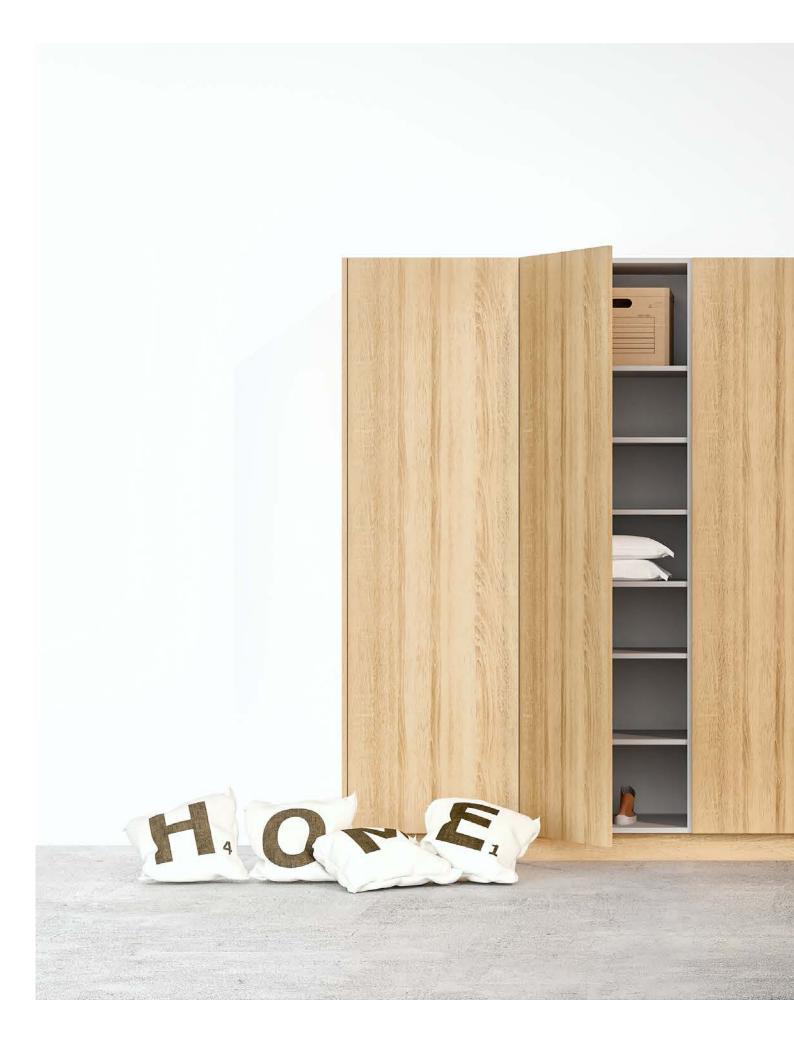

Modula wardrobes – the perfect solution for your storage needs.

Designed with simplicity in mind.

Our wardrobes can easily adapt to your existing space or be customized to suit your unique design vision. With a wide range of configuration options, colours, and materials to choose from, you can create a wardrobe that truly reflects your personal style.

#### STANDARD BOX DIMENSIONS

Our versatile cabinets can be easily paired and stacked to perfectly fit the dimensions of your space, allowing you to achieve your desired height and configuration.

Top units

### **CONFIGURATION OPTIONS**

Embracing the essence of versatility, our innovative design allows you to personalize your space effortlessly. Unleash your creativity with a various layout options, from discreet and serene hidden drawers to convenient exterior drawers.