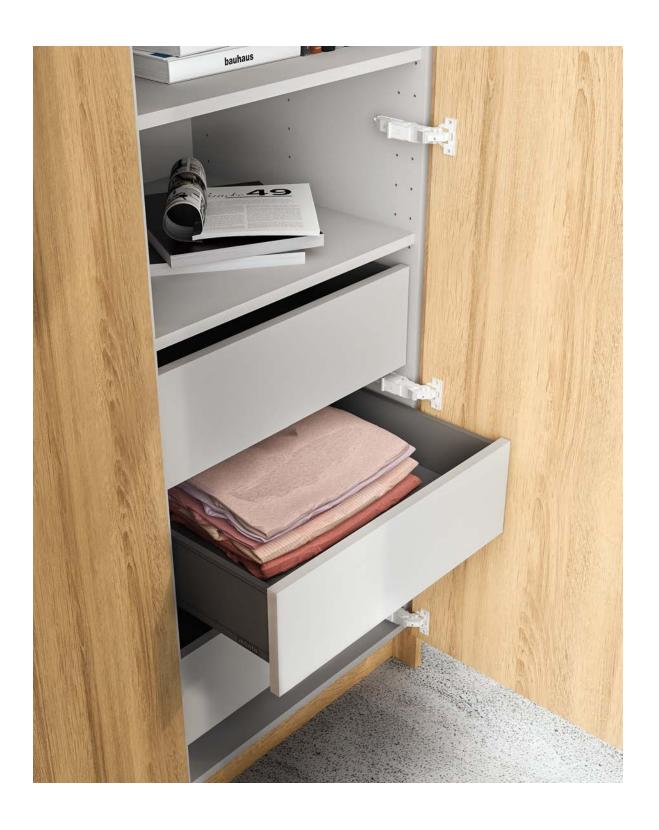

## **DRAWERS**

Quality and durability. Build to withstand test of time.

The enduring aesthetic of each drawer reflects our unwavering commitment to quality. With slim type side panels boasting an elegant dark grey powder-coated finish, and a back and base crafted from hardwearing melamine board matching colour, our drawers are built to endure and maintain their pristine appearance.

All our drawers are equipped with heavy-duty soft-close runners as standard, guaranteeing a robust and sturdy product that will surpass your expectations.

### INTERNAL DRAWER OPTIONS

Choose from two standard drawer heights.

K - internal height - 101mm

M - internal height - 63mm