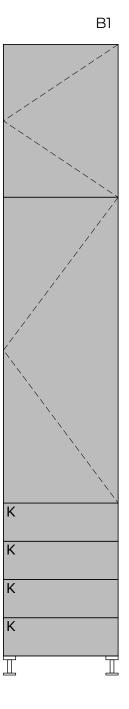

#### STANDARD BOX DIMENSIONS

Our versatile cabinets can be easily paired and stacked to perfectly fit the dimensions of your space, allowing you to achieve your desired height and configuration.

Top units

### INTERNAL DRAWER OPTIONS

Choose from two standard drawer heights.

K - internal height - 101mm

M - internal height - 63mm