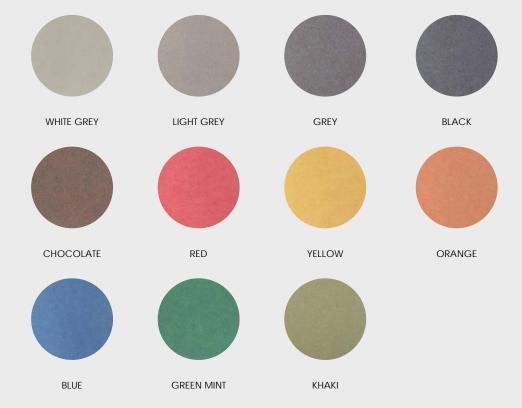

#### Colours

INTERIOR / Melamine

Light Grey

Dark Grey

Oak

Brown Oak

EXTERIOR / Melamine PM - Perfect Matt

Modula M