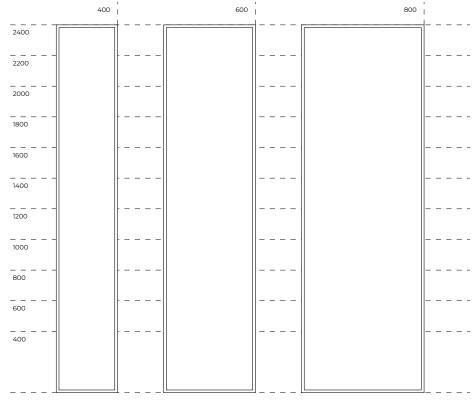

#### STANDARD BOX DIMENSIONS

Our versatile cabinets can be easily paired and stacked to perfectly fit the dimensions of your space, allowing you to achieve your desired height and configuration.

Top units