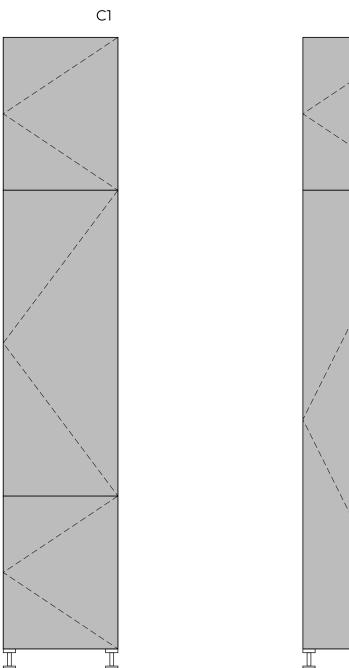

#### STANDARD BOX DIMENSIONS

Our versatile cabinets can be easily paired and stacked to perfectly fit the dimensions of your space, allowing you to achieve your desired height and configuration.

Top units